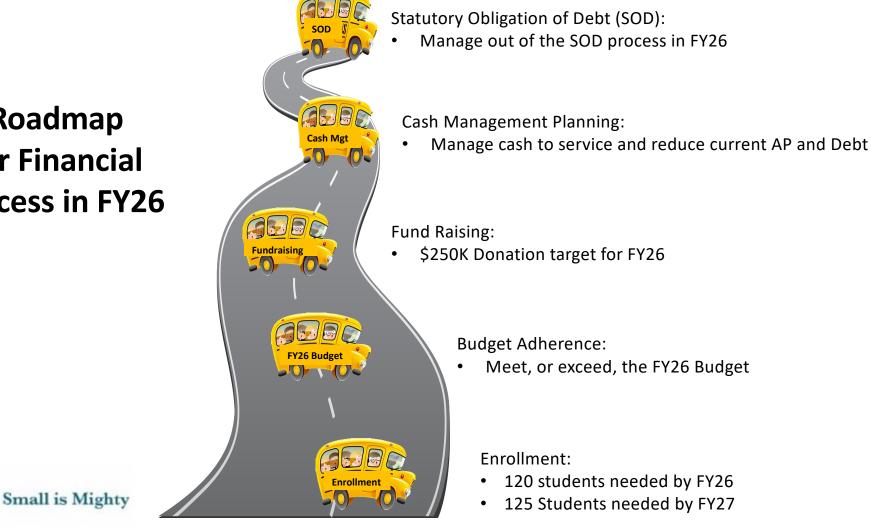

| 25.00       |
| 3                                  | 2.00    | 11.00   | 18.00           | 25.00    | 20.00       | 13.00       |
| 4                                  | 6.76    | 11.00   | 10.00           | 19.00    | 23.00       | 20.00       |
| 5                                  | -       | 14.00   | 11.00           | 10.00    | 19.00       | 23.00       |
| 6                                  | -       | -       | -               | -        |             | 19.00       |
| MDE Est.                           | 31.27   | 96.00   | 91.00           | 112.00   | 125.00      | 150.00      |
| Actual                             | 31.27   | 96.00   | 91.00           | 91.00    |             | 105.00      |

## MVS KPI Scorecard - Jun 19th Update



## Roadmap for Financial Success in FY26