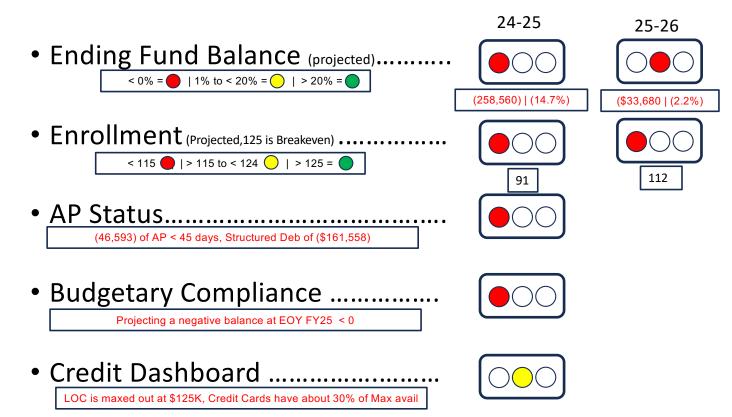

0   | 21.00           | 21.00    | 13.00       | 25.00       |
| 3                                  | 2.00    | 11.00   | 18.00           | 25.00    | 20.00       | 13.00       |
| 4                                  | 6.76    | 11.00   | 10.00           | 19.00    | 23.00       | 20.00       |
| 5                                  | -       | 14.00   | 11.00           | 10.00    | 19.00       | 23.00       |
| 6                                  | -       | -       | -               | -        |             | 19.00       |
| MDE Est.                           | 31.27   | 96.00   | 91.00           | 112.00   | 125.00      | 150.00      |
| Actual                             | 31.27   | 96.00   | 91.00           | 91.00    |             | 105.00      |

## MVS KPI Scorecard - Jun 19th Update



## Roadmap for Financial Success in FY26