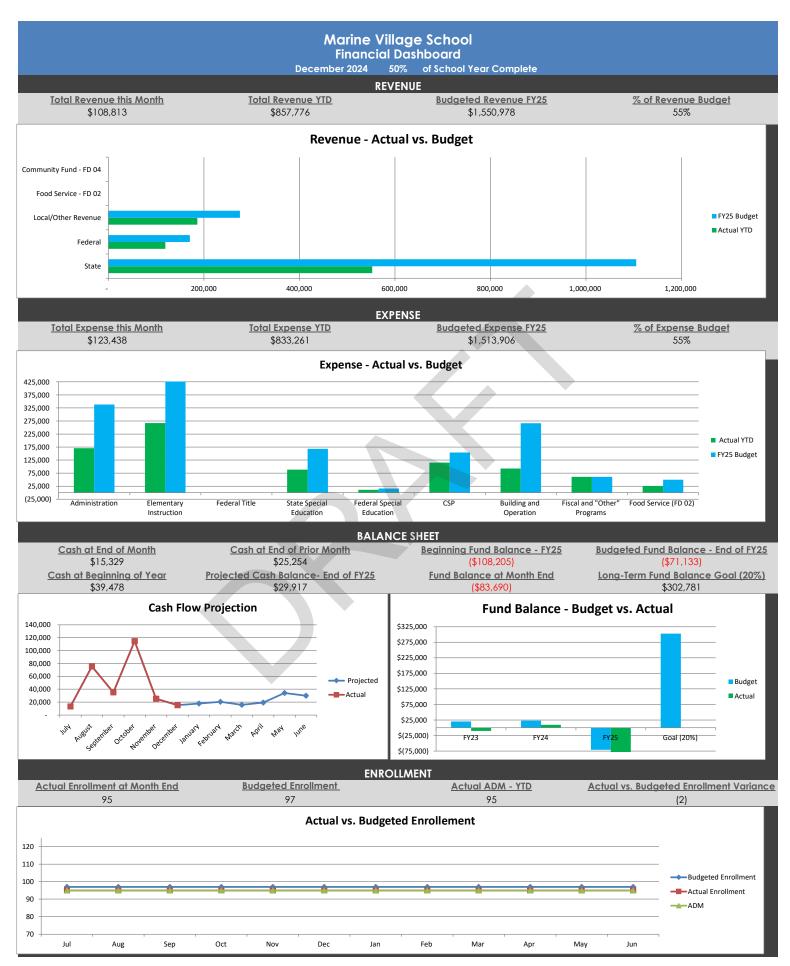

# Marine Village School Executive Summary

To accompany the December financial statements, as presented to the School Board

\*\* As of month-end, 50% of the year was complete

# **Enrollment**

Current Approved Budget: 97
 Current School Enrollment: 95
 Current Average ADM: 95
 Variance Actual to Budget: -2

#### **Statement of Activities**

Cash at the end of the month was \$15k, which is a decrease from prior month due to repayments in the line of credit. The current year estimated state receivable that is owed to the School through month end was approx. \$104k. Preliminary amount owed for prior year receivable is \$130k as of month end. Catch-up in State IDEAS payments expected in February to assist with cash flow.

# Schedule of Budget and Actual Revenue and Expenses

The % of Budget column is where the School was, year-to-date as compared to the annual budget:

- Revenues for the month were at **55%** of budget:
  - Other local deposits and donations
  - o 2 IDEAS payments including the second holdback payment on 9/30
- Expenditures for the month were at 55% of budget:
  - o 2 payrolls and coinciding benefits went out on the 15th and 30th
  - Several credit card payments
  - Food service payments
  - o Monthly payments as able by current cashflow